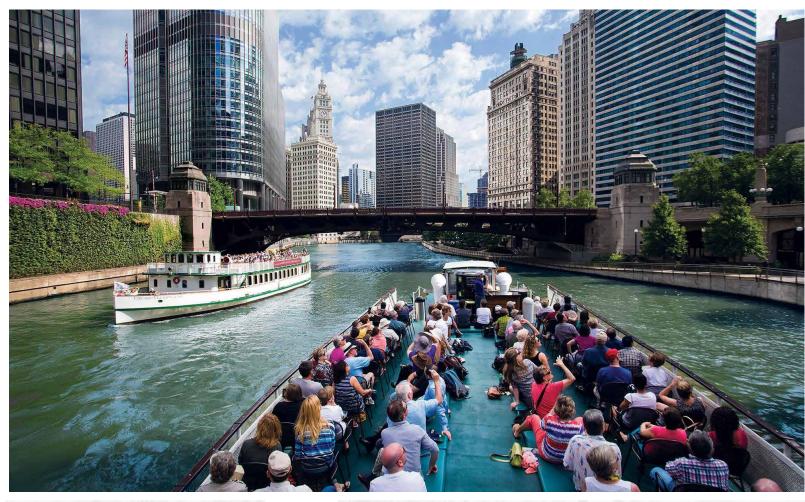

#### DAY 5: WRIGLEY FIELD - RIVER CRUISE

Today travel north along Lakeshore Drive past Lincoln Park. Stop in Wrigleyville and see famous **Wrigley Field**, built in 1914 and home of the Chicago Cubs. Later enjoy a narrated **Chicago River Architecture Cruise** to learn about such landmarks as the Wrigley Building, Tribune Tower and Merchandise Mart. Enjoy free time this afternoon to explore at your own pace. Perhaps visit the famous Art Institute of Chicago, the Field Museum or explore Navy Pier. Tonight, reminisce with your fellow travelers during your **Farewell Dinner** at a fine local restaurant.